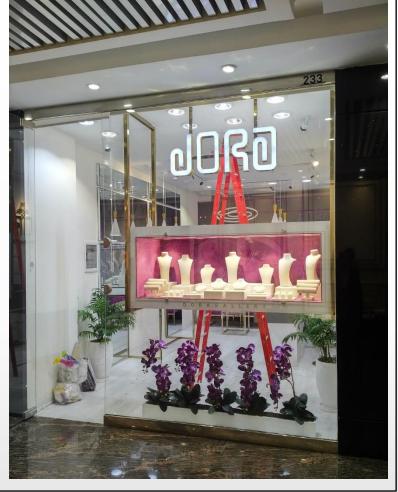

## شرکت معماری سورنا:

طراح و مجری پروژه های معماری، دکوراسیون داخلی، در تهران و شهرستان ها و نمایشگاه های بین المللی با دارا بودن گرید غرفه سازی از شرکت سهامی نمایشگاه بین المللی به همراه 6 سال سابقه موفق مشغول به فعالیت می باشد.